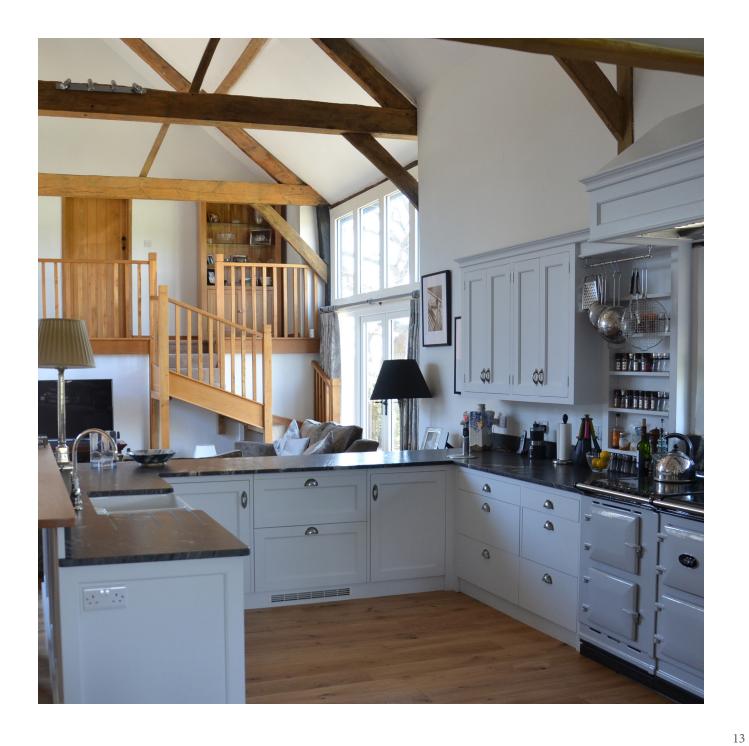

## BESPOKE KITCHENS

Every Tim Jasper kitchen is designed and built entirely from scratch, so is completely unique and perfectly tailored to our clients needs. As each kitchen is individually designed we are able to find effective solutions for awkward spaces, and where space is limited we can utilize every inch available.

## CUSTOM CABINETRY

We will design a kitchen that has everything to hand, just where you need it, and design ingenious storage systems reducing the risk of back strain.

Above all Tim Jasper kitchens are rooms to be lived in, with the warmth and ambience only natural, living wood can give.