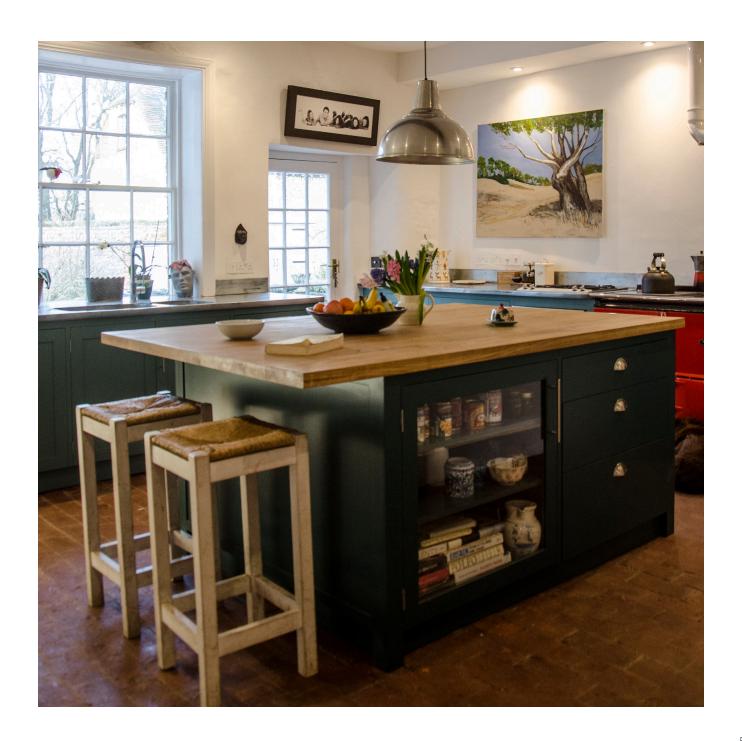

## BESPOKE KITCHENS

Every Tim Jasper kitchen is designed and built entirely from scratch, so is completely unique and perfectly tailored to our clients needs. As each kitchen is individually designed we are able to find effective solutions for awkward spaces, and where space is limited we can utilize every inch available.

## STUNNING SOLUTIONS

We create light airy spaces that are a joy to live and work in. If you want to use the kitchen for entertaining we design lighting systems to enhance the atmosphere and change the focus of the room in the evenings, while ensuring that every part of the kitchen is properly lit when you are cooking.

## CUSTOM CABINETRY

We will design a kitchen that has everything to hand, just where you need it, and design ingenious storage systems reducing the risk of back strain.

Above all Tim Jasper kitchens are rooms to be lived in, with the warmth and ambience only natural, living wood can give.