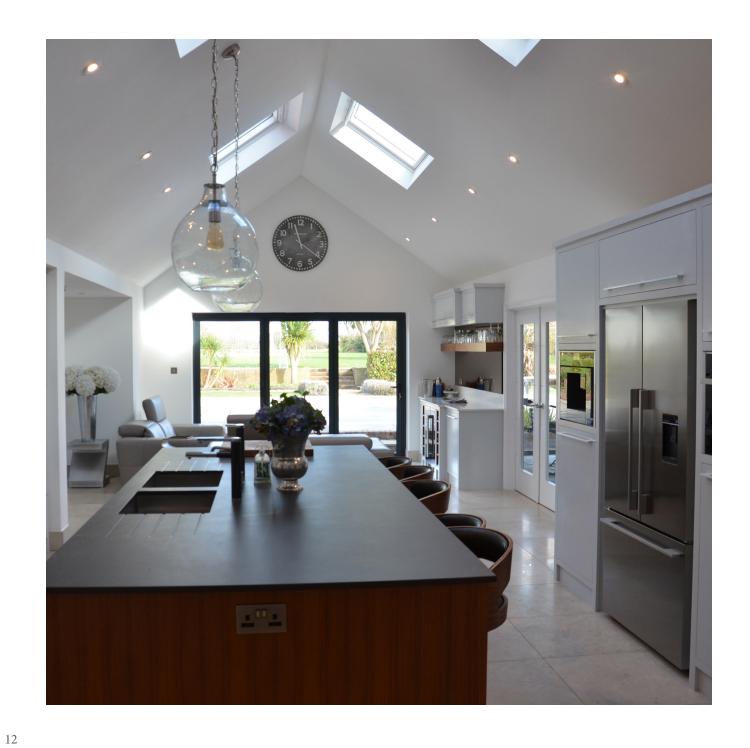

## STUNNING SOLUTIONS

We create light airy spaces that are a joy to live and work in. If you want to use the kitchen for entertaining we design lighting systems to enhance the atmosphere and change the focus of the room in the evenings, while ensuring that every part of the kitchen is properly lit when you are cooking.

## COMPLETE INTERIORS

We refurbish whole homes, from the basement to the attic, provide architectural and planning drawings and take complete responsibility for every aspect of a scheme. This page illustrates the variety of projects we can create, bedrooms, dressing rooms, garden buildings, libraries, media rooms, timber extensions and more. For more examples of our interiors visit the Tim Jasper website www.timjasper.co.uk