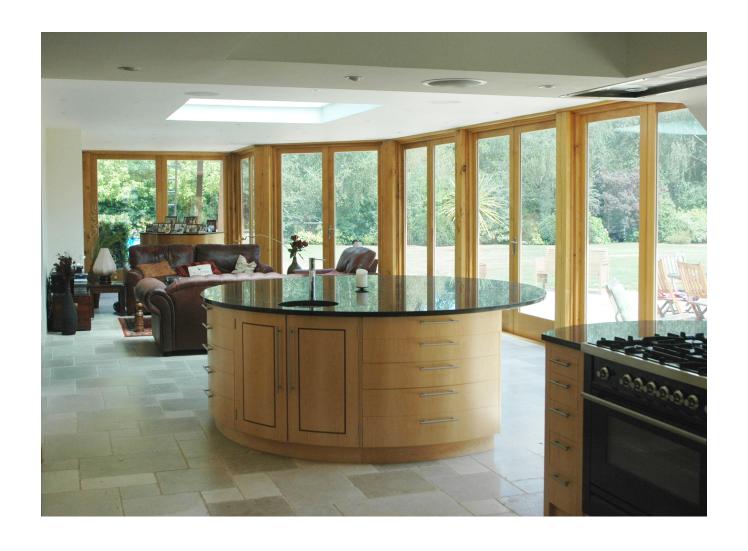

## BESPOKE KITCHENS

Every Tim Jasper kitchen is designed and built entirely from scratch, so is completely unique and perfectly tailored to our clients needs. As each kitchen is individually designed we are able to find effective solutions for awkward spaces, and where space is limited we can utilize every inch available.

## STUNNING SOLUTIONS

We create light airy spaces that are a joy to live and work in. If you want to use the kitchen for entertaining we design lighting systems to enhance the atmosphere and change the focus of the room in the evenings, while ensuring that every part of the kitchen is properly lit when you are cooking.

## CUSTOM CABINETRY

We will design a kitchen that has everything to hand, just where you need it, and design ingenious storage systems reducing the risk of back strain.

Above all Tim Jasper kitchens are rooms to be lived in, with the warmth and ambience only natural, living wood can give.