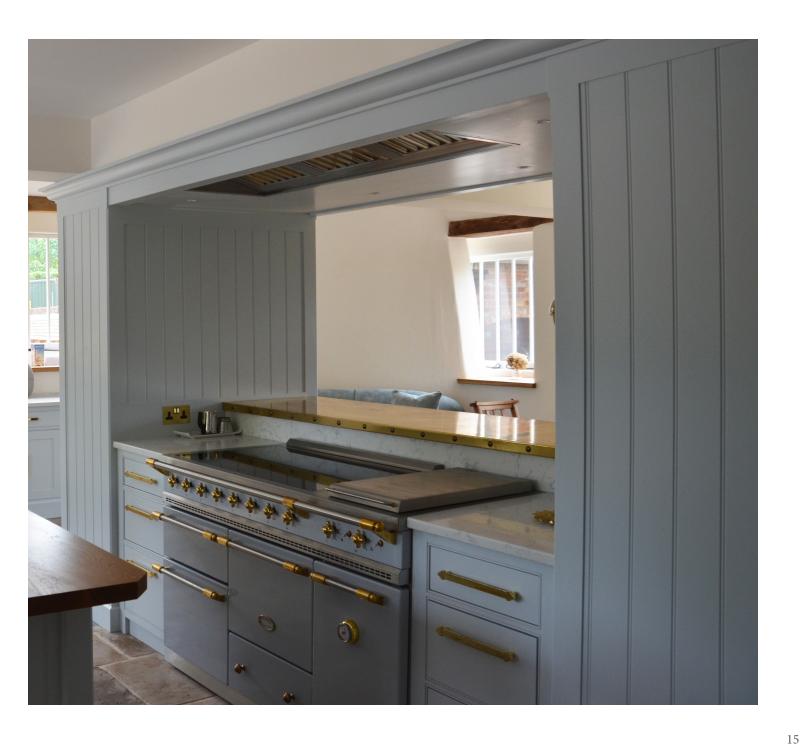

## BESPOKE KITCHENS

Every Tim Jasper kitchen is designed and built entirely from scratch, so is completely unique and perfectly tailored to our clients needs. As each kitchen is individually designed we are able to find effective solutions for awkward spaces, and where space is limited we can utilize every inch available.

## CUSTOM CABINETRY

We will design a kitchen that has everything to hand, just where you need it, and design ingenious storage systems reducing the risk of back strain.

Above all Tim Jasper kitchens are rooms to be lived in, with the warmth and ambience only natural, living wood can give.