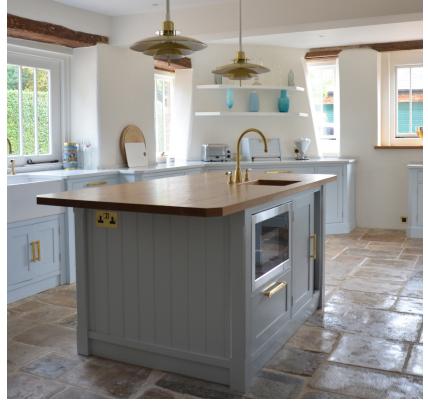

## BESPOKE KITCHENS

Every Tim Jasper kitchen is designed and built entirely from scratch, so is completely unique and perfectly tailored to our clients needs. As each kitchen is individually designed we are able to find effective solutions for awkward spaces, and where space is limited we can utilize every inch available.

## STUNNING SOLUTIONS

We create light airy spaces that are a joy to live and work in. If you want to use the kitchen for entertaining we design lighting systems to enhance the atmosphere and change the focus of the room in the evenings, while ensuring that every part of the kitchen is properly lit when you are cooking.

## CUSTOM CABINETRY

We will design a kitchen that has everything to hand, just where you need it, and design ingenious storage systems reducing the risk of back strain.

Above all Tim Jasper kitchens are rooms to be lived in, with the warmth and ambience only natural, living wood can give.