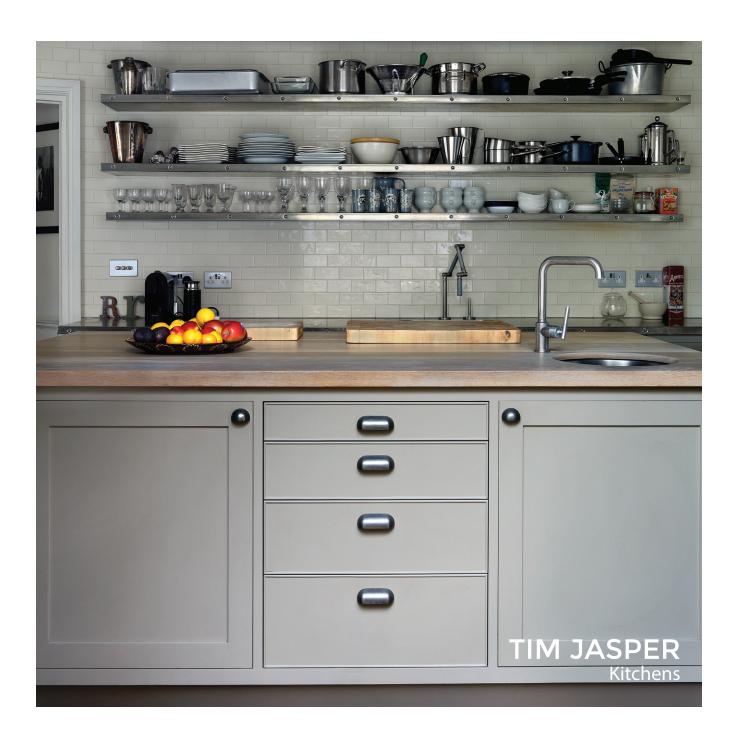

## BESPOKE KITCHENS

Every Tim Jasper kitchen is designed and built entirely from scratch, so is completely unique and perfectly tailored to our clients needs. As each kitchen is individually designed we are able to find effective solutions for awkward spaces, and where space is limited we can utilize every inch available.

## CUSTOM CABINETRY

We will design a kitchen that has everything to hand, just where you need it, and design ingenious storage systems reducing the risk of back strain.

Above all Tim Jasper kitchens are rooms to be lived in, with the warmth and ambience only natural, living wood can give.