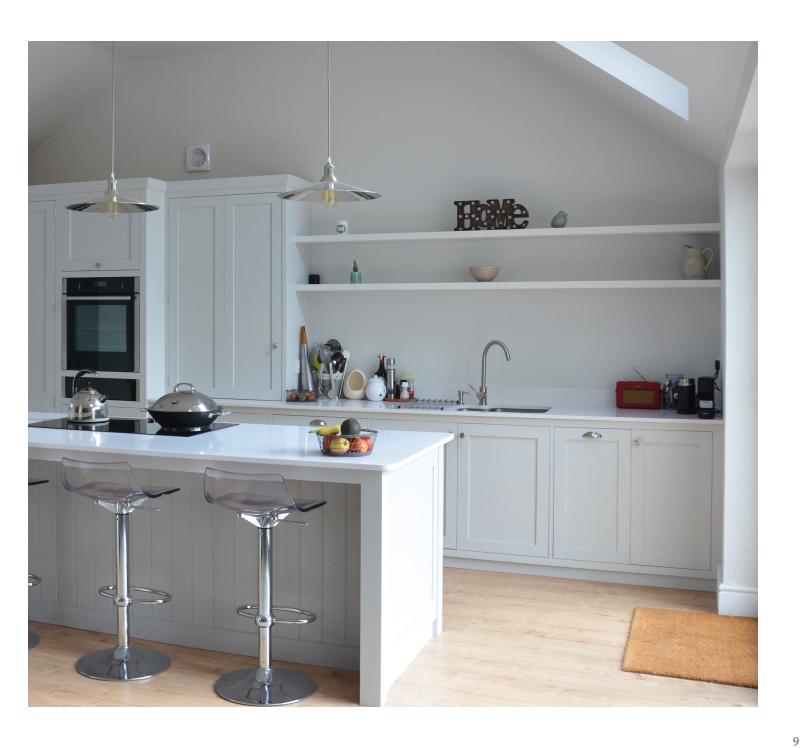

## STUNNING SOLUTIONS

We create light airy spaces that are a joy to live and work in. If you want to use the kitchen for entertaining we design lighting systems to enhance the atmosphere and change the focus of the room in the evenings, while ensuring that every part of the kitchen is properly lit when you are cooking.

## CUSTOM CABINETRY

We will design a kitchen that has everything to hand, just where you need it, and design ingenious storage systems reducing the risk of back strain.

Above all Tim Jasper kitchens are rooms to be lived in, with the warmth and ambience only natural, living wood can give.