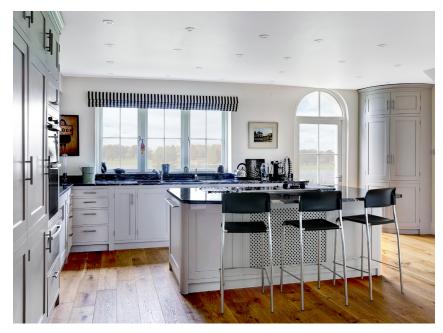

## BESPOKE KITCHENS

Every Tim Jasper kitchen is designed and built entirely from scratch, so is completely unique and perfectly tailored to our clients needs. As each kitchen is individually designed we are able to find effective solutions for awkward spaces, and where space is limited we can utilize every inch available.

## STUNNING SOLUTIONS

We create light airy spaces that are a joy to live and work in. If you want to use the kitchen for entertaining we design lighting systems to enhance the atmosphere and change the focus of the room in the evenings, while ensuring that every part of the kitchen is properly lit when you are cooking.