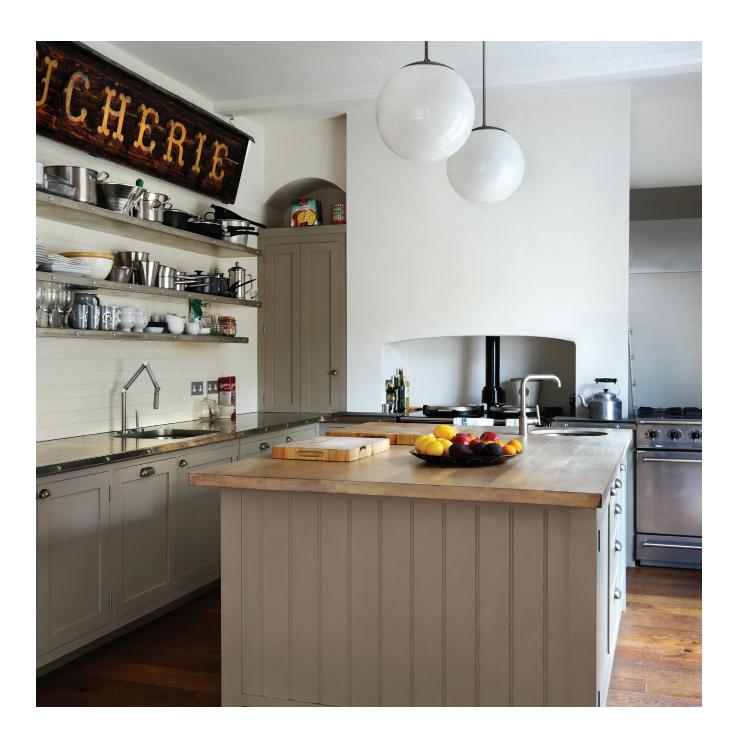

## BESPOKE KITCHENS

Every Tim Jasper kitchen is designed and built entirely from scratch, so is completely unique and perfectly tailored to our clients needs. As each kitchen is individually designed we are able to find effective solutions for awkward spaces, and where space is limited we can utilize every inch available.

## CUSTOM CABINETRY

We will design a kitchen that has everything to hand, just where you need it, and design ingenious storage systems reducing the risk of back strain.

Above all Tim Jasper kitchens are rooms to be lived in, with the warmth and ambience only natural, living wood can give.