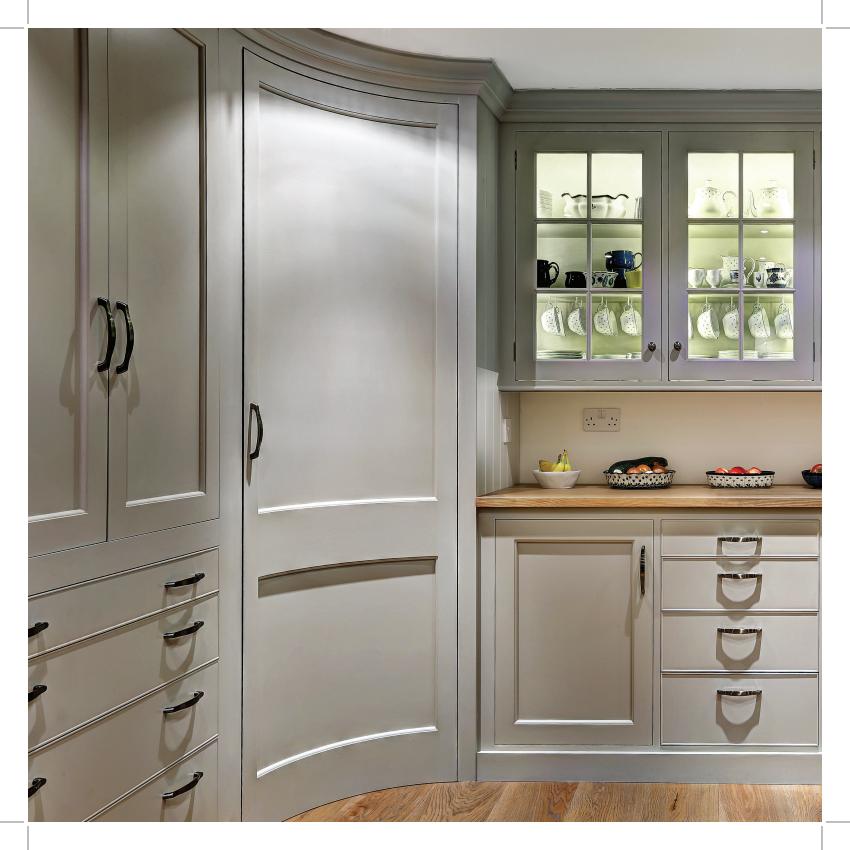

## BESPOKE KITCHENS

Every Tim Jasper kitchen is designed and built entirely from scratch, so is completely unique and perfectly tailored to our clients needs. As each kitchen is individually designed we are able to find effective solutions for awkward spaces, and where space is limited we can utilize every inch available.

## CUSTOM CABINETRY

We will design a kitchen that has everything to hand, just where you need it, and design ingenious storage systems reducing the risk of back strain.

Above all Tim Jasper kitchens are rooms to be lived in, with the warmth and ambience only natural, living wood can give.