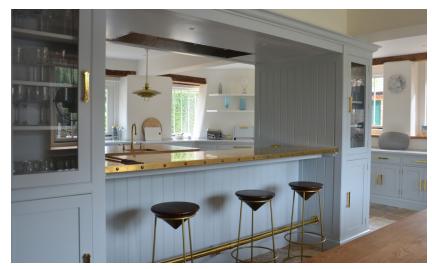

## BESPOKE KITCHENS

Every Tim Jasper kitchen is designed and built entirely from scratch, so is completely unique and perfectly tailored to our clients needs. As each kitchen is individually designed we are able to find effective solutions for awkward spaces, and where space is limited we can utilize every inch available.

## STUNNING SOLUTIONS

We create light airy spaces that are a joy to live and work in. If you want to use the kitchen for entertaining we design lighting systems to enhance the atmosphere and change the focus of the room in the evenings, while ensuring that every part of the kitchen is properly lit when you are cooking.

## CUSTOM CABINETRY

We will design a kitchen that has everything to hand, just where you need it, and design ingenious storage systems reducing the risk of back strain.

Above all Tim Jasper kitchens are rooms to be lived in, with the warmth and ambience only natural, living wood can give.