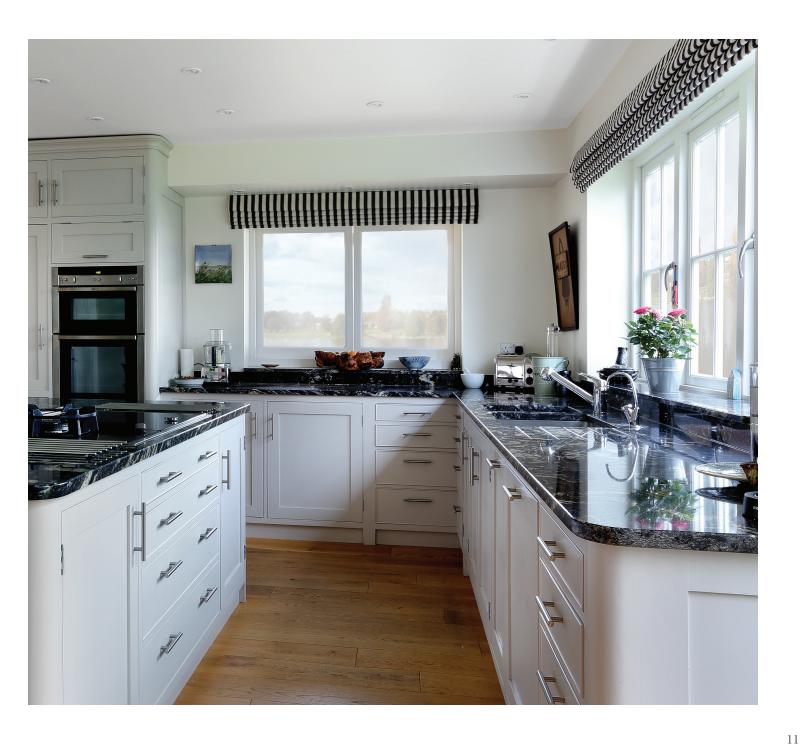

## BESPOKE KITCHENS

Every Tim Jasper kitchen is designed and built entirely from scratch, so is completely unique and perfectly tailored to our clients needs. As each kitchen is individually designed we are able to find effective solutions for awkward spaces, and where space is limited we can utilize every inch available.

## CUSTOM CABINETRY

We will design a kitchen that has everything to hand, just where you need it, and design ingenious storage systems reducing the risk of back strain.

Above all Tim Jasper kitchens are rooms to be lived in, with the warmth and ambience only natural, living wood can give.