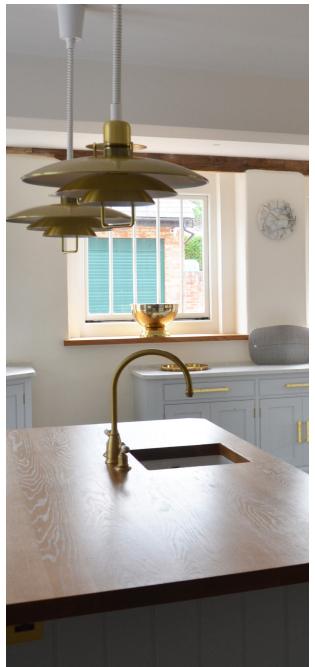

## STUNNING SOLUTIONS

We create light airy spaces that are a joy to live and work in. If you want to use the kitchen for entertaining we design lighting systems to enhance the atmosphere and change the focus of the room in the evenings, while ensuring that every part of the kitchen is properly lit when you are cooking.

## CUSTOM CABINETRY

We will design a kitchen that has everything to hand, just where you need it, and design ingenious storage systems reducing the risk of back strain.

Above all Tim Jasper kitchens are rooms to be lived in, with the warmth and ambience only natural, living wood can give.