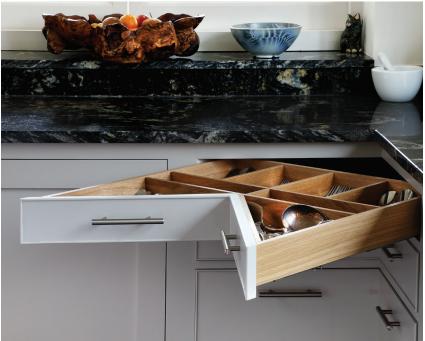

## CUSTOM CABINETRY

We will design a kitchen that has everything to hand, just where you need it, and design ingenious storage systems reducing the risk of back strain.

Above all Tim Jasper kitchens are rooms to be lived in, with the warmth and ambience only natural, living wood can give.